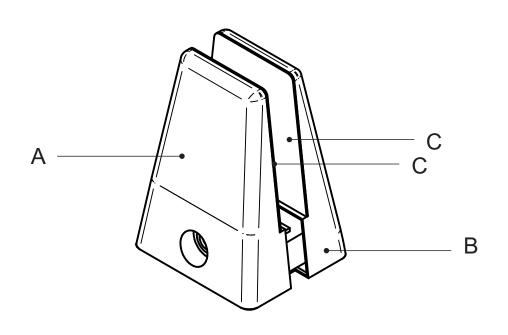

|    | 0   | $\sim$ | 10 | 1  |
|----|-----|--------|----|----|
| 1) | ( , | u      | Л. | 1/ |

| x1 Desk clamp part A                  | А                                                                                            |
|---------------------------------------|----------------------------------------------------------------------------------------------|
| x1 Desk clamp part B                  | В                                                                                            |
| x2 Plastic buffer                     | С                                                                                            |
| x1 M5 Allen Key screw                 | D                                                                                            |
| 4mm Allen Key (M5) included.          | E                                                                                            |
| 3x M5 Allen Key Screws (Not included) | F                                                                                            |
|                                       | x1 Desk clamp part B  x2 Plastic buffer  x1 M5 Allen Key screw  4mm Allen Key (M5) included. |

| x1 Desk clamp part A              | Α                                                                                            |
|-----------------------------------|----------------------------------------------------------------------------------------------|
| x1 Desk clamp part B              | В                                                                                            |
| x2 Plastic buffer                 | С                                                                                            |
| x1 M5 Allen Key screw             | D                                                                                            |
| 4mm Allen Key (M5) Included.      | E                                                                                            |
| 2x Self-tap screws (Not included) | F                                                                                            |
|                                   | x1 Desk clamp part B  x2 Plastic buffer  x1 M5 Allen Key screw  4mm Allen Key (M5) Included. |

| DC0003 |                                       |   |
|--------|---------------------------------------|---|
|        | x1 Desk clamp part A                  | А |
|        | x1 Desk clamp part B                  | В |
|        | x2 Plastic buffer                     | С |
|        | x1 M5 Allen Key screw                 | D |
|        | 4mm Allen Key (M5) Included.          | E |
|        | 4x M5 Allen Key Screws (Not included) | F |
|        |                                       |   |