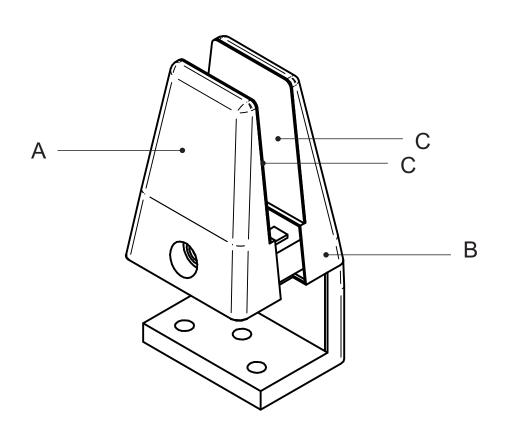

|    | 0   | $\sim$ | 10 | 1  |
|----|-----|--------|----|----|
| 1) | ( , | u      | Л. | 1/ |

| x1 Desk clamp part A                  | А                                                                                            |
|---------------------------------------|----------------------------------------------------------------------------------------------|
| x1 Desk clamp part B                  | В                                                                                            |
| x2 Plastic buffer                     | С                                                                                            |
| x1 M5 Allen Key screw                 | D                                                                                            |
| 4mm Allen Key (M5) included.          | E                                                                                            |
| 3x M5 Allen Key Screws (Not included) | F                                                                                            |
|                                       | x1 Desk clamp part B  x2 Plastic buffer  x1 M5 Allen Key screw  4mm Allen Key (M5) included. |

| x1 Desk clamp part A              | Α                                                                                            |
|-----------------------------------|----------------------------------------------------------------------------------------------|
| x1 Desk clamp part B              | В                                                                                            |
| x2 Plastic buffer                 | С                                                                                            |
| x1 M5 Allen Key screw             | D                                                                                            |
| 4mm Allen Key (M5) Included.      | E                                                                                            |
| 2x Self-tap screws (Not included) | F                                                                                            |
|                                   | x1 Desk clamp part B  x2 Plastic buffer  x1 M5 Allen Key screw  4mm Allen Key (M5) Included. |

| DC0003 |                                       |   |
|--------|---------------------------------------|---|
|        | x1 Desk clamp part A                  | А |
|        | x1 Desk clamp part B                  | В |
|        | x2 Plastic buffer                     | С |
|        | x1 M5 Allen Key screw                 | D |
|        | 4mm Allen Key (M5) Included.          | E |
|        | 4x M5 Allen Key Screws (Not included) | F |
|        |                                       |   |