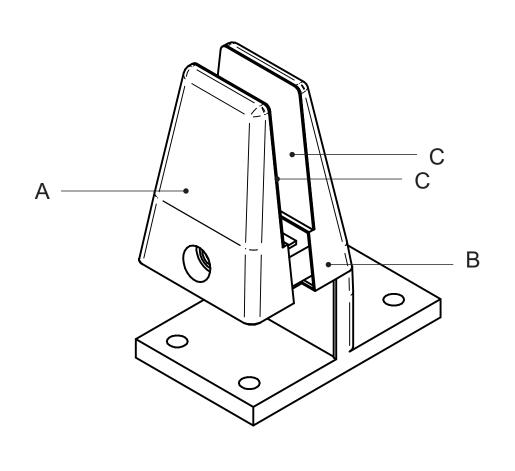

|    | 0   | $\sim$ | 10 | 1  |
|----|-----|--------|----|----|
| 1) | ( , | u      | Л. | 1/ |

| x1 Desk clamp part A                  | А                                                                                            |
|---------------------------------------|----------------------------------------------------------------------------------------------|
| x1 Desk clamp part B                  | В                                                                                            |
| x2 Plastic buffer                     | С                                                                                            |
| x1 M5 Allen Key screw                 | D                                                                                            |
| 4mm Allen Key (M5) included.          | E                                                                                            |
| 3x M5 Allen Key Screws (Not included) | F                                                                                            |
|                                       | x1 Desk clamp part B  x2 Plastic buffer  x1 M5 Allen Key screw  4mm Allen Key (M5) included. |

| x1 Desk clamp part A              | Α                                                                                            |
|-----------------------------------|----------------------------------------------------------------------------------------------|
| x1 Desk clamp part B              | В                                                                                            |
| x2 Plastic buffer                 | С                                                                                            |
| x1 M5 Allen Key screw             | D                                                                                            |
| 4mm Allen Key (M5) Included.      | E                                                                                            |
| 2x Self-tap screws (Not included) | F                                                                                            |
|                                   | x1 Desk clamp part B  x2 Plastic buffer  x1 M5 Allen Key screw  4mm Allen Key (M5) Included. |

| DC0003 |                                       |   |
|--------|---------------------------------------|---|
|        | x1 Desk clamp part A                  | А |
|        | x1 Desk clamp part B                  | В |
|        | x2 Plastic buffer                     | С |
|        | x1 M5 Allen Key screw                 | D |
|        | 4mm Allen Key (M5) Included.          | E |
|        | 4x M5 Allen Key Screws (Not included) | F |
|        |                                       |   |