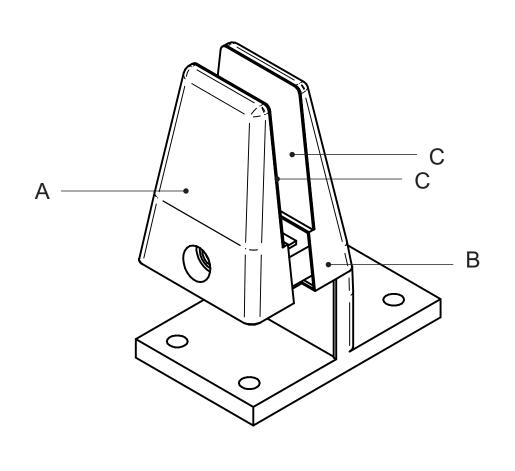

|    | 0   | $\sim$ | 10 | 1  |
|----|-----|--------|----|----|
| 1) | ( , | u      | Л. | 1/ |

| x1 Desk clamp part A                  | А                                                                                                 |
|---------------------------------------|---------------------------------------------------------------------------------------------------|
| x1 Desk clamp part B                  | В                                                                                                 |
| x2 Plastic buffer                     | С                                                                                                 |
| x1 M5 Allen Key screw                 | D                                                                                                 |
| 4mm Allen Key (M5) (Not included)     | Е                                                                                                 |
| 3x M5 Allen Key Screws (Not included) | F                                                                                                 |
|                                       | x1 Desk clamp part B  x2 Plastic buffer  x1 M5 Allen Key screw  4mm Allen Key (M5) (Not included) |

| x1 Desk clamp part A              | Α                                                                                            |
|-----------------------------------|----------------------------------------------------------------------------------------------|
| x1 Desk clamp part B              | В                                                                                            |
| x2 Plastic buffer                 | С                                                                                            |
| x1 M5 Allen Key screw             | D                                                                                            |
| 4mm Allen Key (M5) Included.      | E                                                                                            |
| 2x Self-tap screws (Not included) | F                                                                                            |
|                                   | x1 Desk clamp part B  x2 Plastic buffer  x1 M5 Allen Key screw  4mm Allen Key (M5) Included. |

| DC0003 |                                       |   |
|--------|---------------------------------------|---|
|        | x1 Desk clamp part A                  | А |
|        | x1 Desk clamp part B                  | В |
|        | x2 Plastic buffer                     | С |
|        | x1 M5 Allen Key screw                 | D |
|        | 4mm Allen Key (M5) Included.          | E |
|        | 4x M5 Allen Key Screws (Not included) | F |
|        |                                       |   |