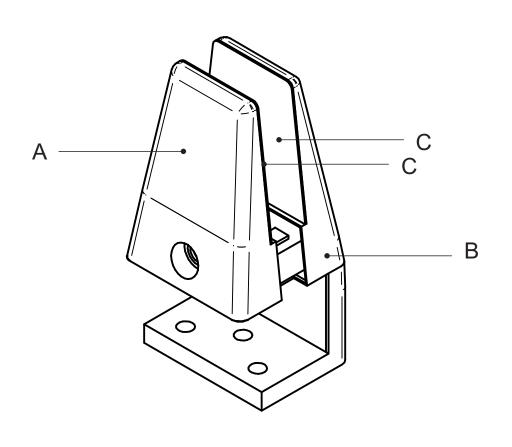

|    | 0   | $\sim$ | 10 | 1  |
|----|-----|--------|----|----|
| 1) | ( , | u      | Л. | 1/ |

| x1 Desk clamp part A                  | А                                                                                                 |
|---------------------------------------|---------------------------------------------------------------------------------------------------|
| x1 Desk clamp part B                  | В                                                                                                 |
| x2 Plastic buffer                     | С                                                                                                 |
| x1 M5 Allen Key screw                 | D                                                                                                 |
| 4mm Allen Key (M5) (Not included)     | Е                                                                                                 |
| 3x M5 Allen Key Screws (Not included) | F                                                                                                 |
|                                       | x1 Desk clamp part B  x2 Plastic buffer  x1 M5 Allen Key screw  4mm Allen Key (M5) (Not included) |