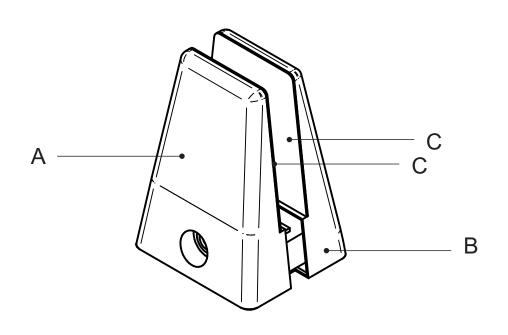

| x1 Desk clamp part A              | Α                                                                                            |
|-----------------------------------|----------------------------------------------------------------------------------------------|
| x1 Desk clamp part B              | В                                                                                            |
| x2 Plastic buffer                 | С                                                                                            |
| x1 M5 Allen Key screw             | D                                                                                            |
| 4mm Allen Key (M5) Included.      | E                                                                                            |
| 2x Self-tap screws (Not included) | F                                                                                            |
|                                   | x1 Desk clamp part B  x2 Plastic buffer  x1 M5 Allen Key screw  4mm Allen Key (M5) Included. |