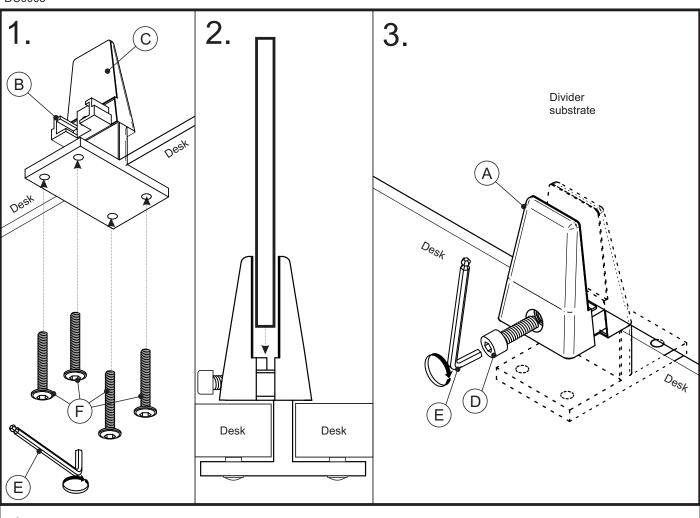

1. Using the relevant screws "F", Fasten part "B" to the desk using tool "E".

Maximum Desk thickness is: 26mm

2. Insert divider substrate. Eg, Glass, Wood, Perspex, etc.

3. Fasten Part "A" using Part "D and E" to Part "B" until substrate is securely in position.