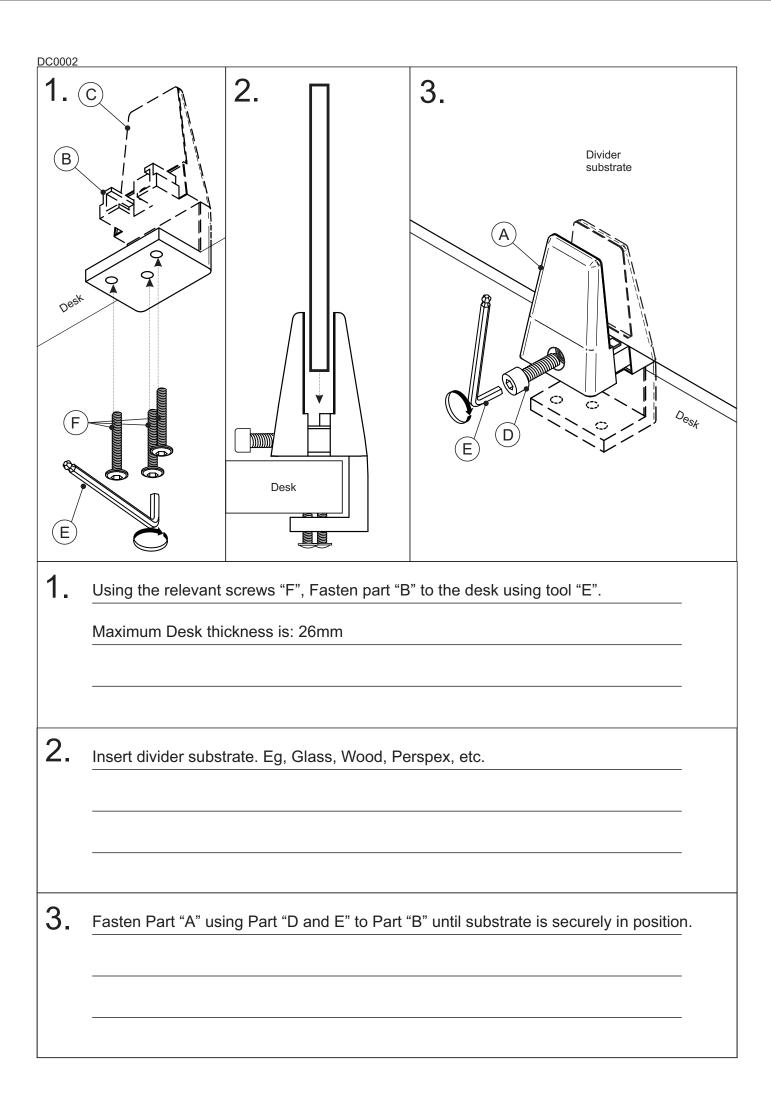

1. Using the relevant screws "F", Fasten part "B" to the desk using tool "E".

Maximum Desk thickness is: 26mm

2. Insert divider substrate. Eg, Glass, Wood, Perspex, etc.

3. Fasten Part "A" using Part "D and E" to Part "B" until substrate is securely in position.