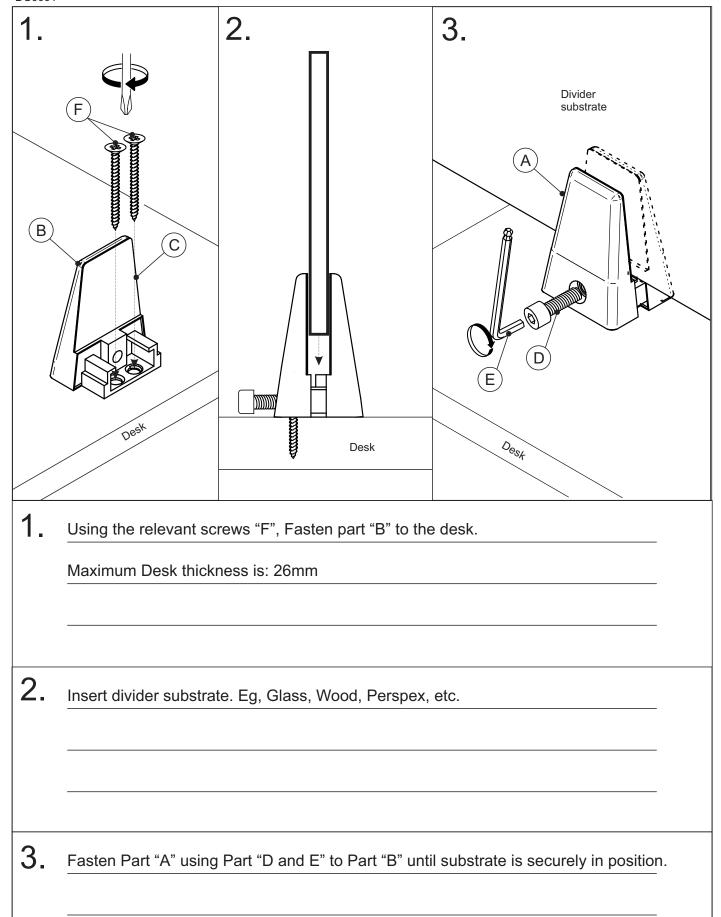

1. Using the relevant screws "F", Fasten part "B" to the desk using tool "E".

Maximum Desk thickness is: 26mm

2. Insert divider substrate. Eg, Glass, Wood, Perspex, etc.

3. Fasten Part "A" using Part "D and E" to Part "B" until substrate is securely in position.