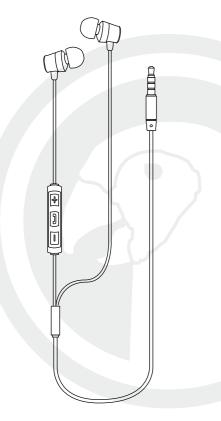

### Accessories

- Wired earphone
- One Pair Small earbuds
- One large pair of earbuds
- One storage case
- · English user manual

#### How to operate

- Answer / turn off call: Press playback button
- Call rejection: Press and hold the play button for 2 seconds
- Redial: Double-click the play button
- Next / previous song: volume + / volume-press and hold the button
- Volume control: Press the volume +/- button quickly