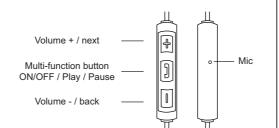

#### How to operate

- Answer / turn off call: Press playback button
- Call rejection: Press and hold the play button for 2 seconds
- Redial: Double-click the play button
- Next / previous song: volume + / volume-press and hold the button
- Volume control: Press the volume +/- button quickly