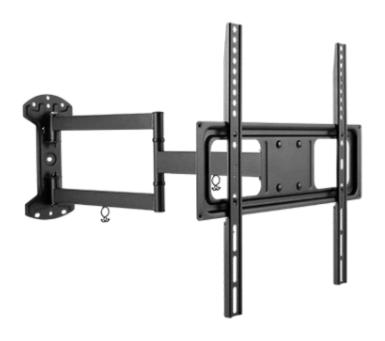

#### **Product Long Description**

The Parrot super economy full-motion TV wall mount accommodates most 32"-55" flat panel TVs up to 35kg/77lbs. Its lengthened arms extend out 610mm from wall and allows full-motion capabilities.

Full motion allows maximum flexibility — tilts and swivel your TV for easy viewing from any seat in a room. Its post-installation leveling adjustment ensures the TV is perfectly positioned on the wall.

#### **Primary Features**

Freely tilting allows easy TV angle adjustment

Swiveling arm offer maximum viewing flexibility

Built-in level adjustment ensures perfect positioning

Cable clips keep cables concealed and organized