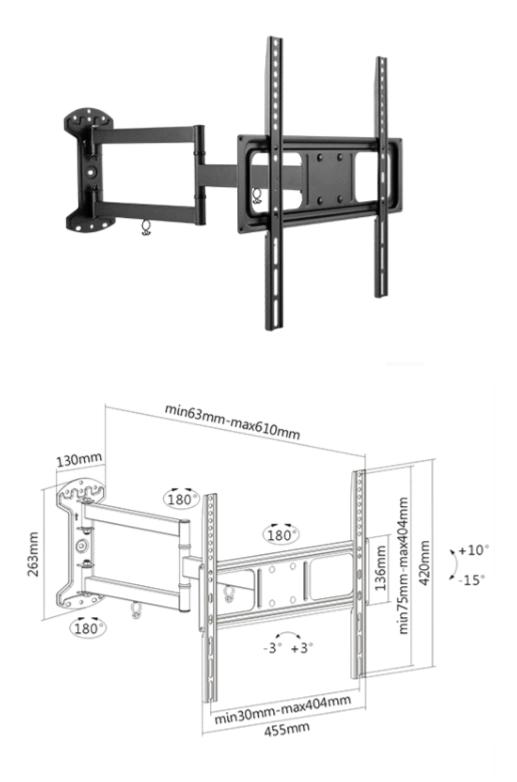

#### **Product Long Description**

The Parrot super economy full-motion TV wall mount accommodates most 32"-55" flat panel TVs up to 35kg/77lbs. Its lengthened arms extend out 610mm from wall and allows full-motion capabilities.

### Specifications

| Surface Finish        | Powder coating                     |
|-----------------------|------------------------------------|
| Color                 | Black                              |
| Size                  | 610x455x420mm                      |
| Suggested Screen Size | 32-55"                             |
| Installation          | Solid Wall                         |
| Rated Load            | 35kg/77lbs                         |
| Strength Tested       | 2 times approved                   |
| Max Hole Pattern      | 404x404mm                          |
| VESA                  | 200x200, 400x200, 300x300, 400x400 |
| Tilt                  | +10 Degrees : -15 Degrees          |
| Swivel                | +90 Degrees : -90 Degrees          |
| Level Adjustment      | +3 Degrees : -3 Degrees            |
| Profile               | 63-610mm                           |
| Anti-Theft            | No                                 |
| Cable Management      | Yes                                |
| Freely Tilting        | Yes                                |
| User Manual           | Yes                                |
|                       |                                    |