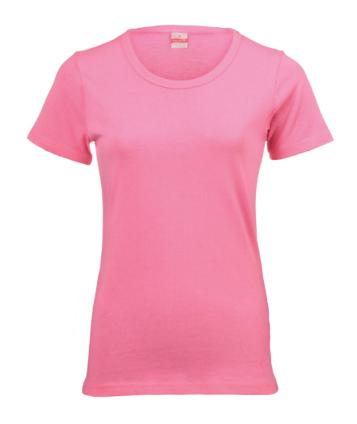

# FIT

Fitted

# **FABRIC**

160gm

100% carded cotton

#### **DESCRIPTION**

Midweight Self-fabric binding on neck Scoop neck Side seamed Double stitching on sleeves and hems