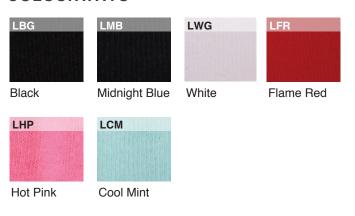

3   | 64 | 65 | 66 | 68.5 |

How to measure:



Size tolerance ± 2cm on width & length





# FIT

Fitted

# **FABRIC**

160gm

100% carded cotton

#### **DESCRIPTION**

Midweight Self-fabric binding on neck Scoop neck Side seamed Double stitching on sleeves and hems

# SIZE CHART

Size tolerance ± 2cm on width & length

| SIZES            | xs   | S    | M  | L  | XL | 2XL  |
|------------------|------|------|----|----|----|------|
| Body Width (cm)  | 37.5 | 40.5 | 43 | 46 | 49 | 52   |
| Body Length (cm) | 62   | 63   | 64 | 65 | 66 | 68.5 |

# **CARE INSTRUCTIONS**

| WARM WASH | DO NOT    | DO NOT    | DO NOT     |
|-----------|-----------|-----------|------------|
|           | BLEACH    | DRY CLEAN | TUMBLE DRY |
| 30        | $\bowtie$ |           |            |

# **COLOURWAYS**