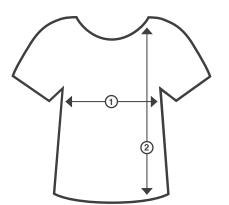

# FITTED T-SHIRT | Women's

| SIZES              | xs   | S    | M  | L  | XL | 2XL  |
|--------------------|------|------|----|----|----|------|
| ① Body Width (cm)  | 37.5 | 40.5 | 43 | 46 | 49 | 52   |
| ② Body Length (cm) | 62   | 63   | 64 | 65 | 66 | 68.5 |

How to measure:

Size tolerance ± 2cm on width & length

# SIZE CHART

Size tolerance ± 2cm on width & length

| SIZES            | xs   | S    | M  | L  | XL | 2XL  |
|------------------|------|------|----|----|----|------|
| Body Width (cm)  | 37.5 | 40.5 | 43 | 46 | 49 | 52   |
| Body Length (cm) | 62   | 63   | 64 | 65 | 66 | 68.5 |