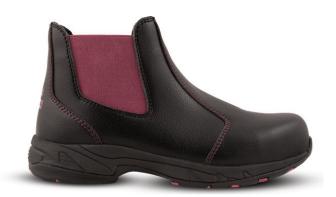

## PRODUCT SPECIFICATIONS RE940 THULI Ladies chelsea safety boot

**PRODUCT CODE: RE940 PRODUCT NAME: THULI** PRODUCT DESCRIPTION: Ladies chelsea safety boot

| INFORMATION                                    |                                                                                          |  |
|------------------------------------------------|------------------------------------------------------------------------------------------|--|
| COLOUR                                         | Black with pink trim                                                                     |  |
| SIZE RANGE                                     | 2 – 8                                                                                    |  |
| ISO 20345 CLASSIFICATION                       | S1 – anti-static, energy absorption of seat region, resistance to fuel and oil           |  |
| SLIP RESISTANCE CLASSIFICATION SRA / SRB / SRC | SRA – tested for slip resistance in environments of ceramic surfaces with soapy solution |  |
| CONSTRUCTION                                   | Cemented                                                                                 |  |
| SABS                                           | SABS approved and mark bearing                                                           |  |
| NRCS APPROVAL NO                               | NRCS/9002/262020/0180                                                                    |  |

| MATERIALS        |                                                                                             |  |
|------------------|---------------------------------------------------------------------------------------------|--|
| UPPER            | High quality microfiber; reinforced backguard; high durability elastic; easy "pull on" tabs |  |
| SOLE             | EVA/rubber outsole                                                                          |  |
| EYELETS          | N/A – Slip-on                                                                               |  |
| LINING           | Black and pink taibrelle mesh and microfiber                                                |  |
| TOE-CAP          | 200J steel toe cap                                                                          |  |
| FOOTBED (INSOLE) | EVA foam with mesh top lining                                                               |  |
| INSOLE BOARD     | 3MR Ibitech non-woven insole board                                                          |  |

| SPECIAL I | -EATURES                  | KEY FEATURES |
|-----------|---------------------------|--------------|
| UPPER     | Non                       |              |
| SOLE      | Heat resistant up to 120° |              |
| OTHER     | Non                       | NST I        |
|           |                           |              |