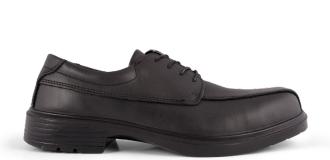

## PRODUCT SPECIFICATIONS RE203-BK CLASSIC WORK SHOE Classic styled formal work shoe

**PRODUCT CODE:** RE203-BK **PRODUCT NAME: CLASSIC WORK SHOE** PRODUCT DESCRIPTION: Classic styled formal work shoe

| INFORMATION                                    |                                                                                                              |  |
|------------------------------------------------|--------------------------------------------------------------------------------------------------------------|--|
| COLOUR                                         | Black                                                                                                        |  |
| SIZE RANGE                                     | 4 – 13 (unisex, starts from a size 4)                                                                        |  |
| ISO 20345 CLASSIFICATION                       | S1 – anti-static, energy absorption of seat region, resistance to fuel and oil                               |  |
| SLIP RESISTANCE CLASSIFICATION SRA / SRB / SRC | SRC – tested for slip resistance in environments of ceramic and metal surfaces with soapy and oily solutions |  |
| CONSTRUCTION                                   | Injection moulded construction process                                                                       |  |
| SABS                                           | SABS approved and mark bearing                                                                               |  |
| NRCS APPROVAL NO                               | NRCS/9002/262020/0089                                                                                        |  |

| MATERIALS        |                                                                              |  |
|------------------|------------------------------------------------------------------------------|--|
| UPPER            | High quality full grain Buffalo smooth leather                               |  |
| SOLE             | Dual density polyurethane (PU)                                               |  |
| EYELETS          | N/A – chelsea boot                                                           |  |
| LINING           | Breathable and abrasion resistant taibrelle                                  |  |
| TOE-CAP          | 200J steel toe cap                                                           |  |
| FOOTBED (INSOLE) | Moulded polyurethane (PU); taibrelle mesh upper with contoured heel and arch |  |
| INSOLE BOARD     | 3MR Ibitech non-woven insole board                                           |  |