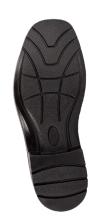

| MATERIALS        |                                                                              |  |
|------------------|------------------------------------------------------------------------------|--|
| UPPER            | High quality full grain Buffalo smooth leather                               |  |
| SOLE             | Dual density polyurethane (PU)                                               |  |
| EYELETS          | N/A – chelsea boot                                                           |  |
| LINING           | Breathable and abrasion resistant taibrelle                                  |  |
| TOE-CAP          | 200J steel toe cap                                                           |  |
| FOOTBED (INSOLE) | Moulded polyurethane (PU); taibrelle mesh upper with contoured heel and arch |  |
| INSOLE BOARD     | 3MR Ibitech non-woven insole board                                           |  |