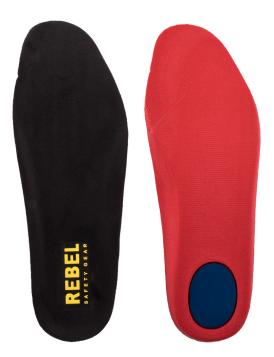

## PRODUCT CODE: REBFB-02

**PRODUCT DESCRIPTION:** Platinum footbed for ultra-generous comfort

## MATERIALS

Extra thick moulded PU, 2mm memory foam pillow top, Poron® heel insert, Velvet mesh upper.

### FEATURES

- Anti-bacterial
- Closed cell construction
- Contoured heel cushion
- Shock absorbing
- Arch support
- Moisture wicking
  East drying
- Fast dryingExtra comfort
- Poron<sup>®</sup> insert is used worldwide for general orthopaedic problems