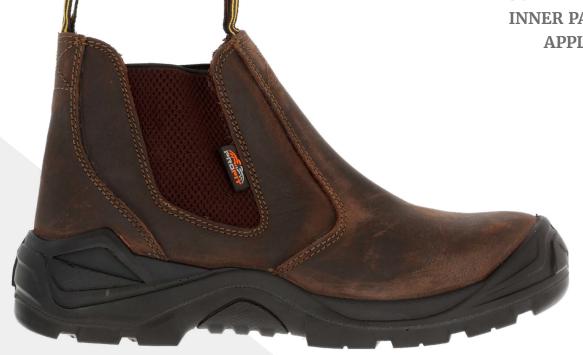

## ASSASSIN CHELSEA

## **BROWN SLIP ON BOOT**

SKU: JS06

Available from our certified partners

RELEASE DATE
SIZE RANGE
SPECIFICATION
PAIRS/CARTON
LAST/FITTING
UPPER MATERIAL

SOLE MATERIAL
TOE CAP
STEEL MIDSOLE
INNER SOLE
OUTER PACKAGING
INNER PACKAGING
APPLICATIONS

1st January 2017 2–15 Unisex ISO 20345:2011 10

Wide Fitting
S2 Oily Waxy Water Repellent Full
Grain Leather

Dual Density Polyurethane Yes / 200 Joules

No

Yes / Anti-static / ProFit ComFit Corrugated Boxes Individual Boxes

Versatile / Heavy Duty, Construction, Engineering, Agriculture, Packing, Warehouse, Oil Rigs

Standard ISO 20345:2011 tested to ISO 20344:2011

Easy Pull On Tabs

Extended PU Toe Bump Cap

Sports Mesh Cushioned Lining