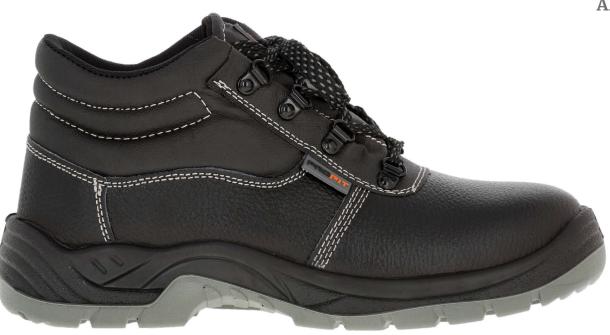

## BLACK ECONO SAFETY BOOT

SKU: JS03

Available from our certified partners

RELEASE DATE
SIZE RANGE
SPECIFICATION
PAIRS/CARTON
LAST/FITTING
UPPER MATERIAL
SOLE MATERIAL
TOE CAP
STEEL MIDSOLE
INNER SOLE

OUTER PACKAGING INNER PACKAGING APPLICATIONS 1st September 2016 2–15 Unisex ISO 20345:2011 10 Wide Genuine Leather

Dual Density Polyurethane

Yes / 200 Joules

No Yes

es

Corrugated Boxes
Individual Boxes

Entry-level "Econo" General Purpose

Standard ISO 20345:2011 tested to ISO 20344:2011

4 sets of D rings for lacing
Grey/Black Dual Density PU/PU sole
Lightweight, anti-static, slip and abrasion resistant sole
Oil, petrol & diesel resistant sole
Care should always be taken on wet or oily surfaces