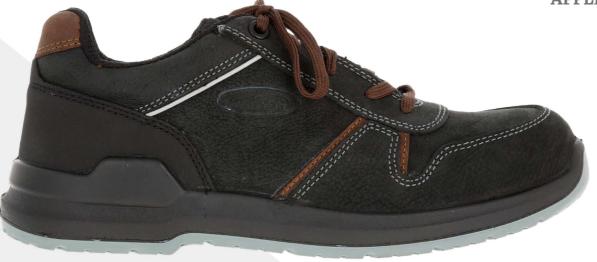

## BLACK SAFETY SNEAKER

SKU: AS01

Available from our certified partners

RELEASE DATE
SIZE RANGE
SPECIFICATION
PAIRS/CARTON
LAST/FITTING
UPPER MATERIAL

**SOLE MATERIAL** 

TOE CAP STEEL MIDSOLE INNER SOLE

OUTER PACKAGING INNER PACKAGING APPLICATIONS 1st November 2018 2–15 Unisex ISO 20345:2014

10

Wide Fitting

High Abrasion Resistant Full Grain Astico Diamante Leather / S2 Water Resistant / Reflective Side Stripe

Dual Density Black/Grey

Polyurethane

Yes / Wide Fitting / 200 Joules

No

Yes / Anti-static / Profit Comfit PU Gel-foam Footbed