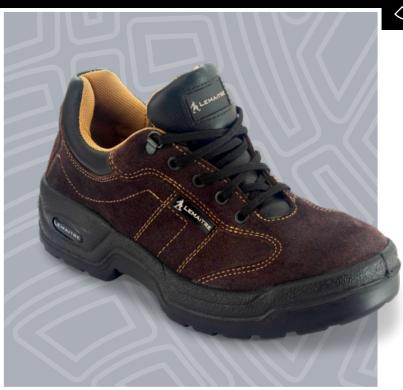

# **INTRODUCING THE NEW**

The Concorde shoe has been tested to comply with the SANS/ISO 20345 safety footwear specifications and carries this stamp of approval.

This product is manufactured at Bagshaw Safety Footwear, a division of BBF Safety Group (Pty) Ltd, which is an ISO 9001 accredited factory.

#### **UPPER**

- Full Grain **S2** Cow Rugger Waxy leather.
- Leather extra padded collar and tongue.
- 100cm braided nylon laces with central core for additional strength.
- 4 pair Mogul eyelets and 1 pair lace hooks.
- Treated for water, dust and stain resistance.
- Water resistant treated seams.

Style Name: Concorde Shoe S3

Style Code: 8020

Size: 5 - 12 Sex: Male

Colour: Brown

#### LINING

- Vamp lining is made from non-woven synthetic fibre for enhanced comfort and breathability.
- Quarter and tongue lining made from a Cambrill nonwoven material laminated to 4mm foam for enhanced comfort and excellent ventilation.

#### **TOE CAP**

- Steel Toe Cap.
- Can withstand an impact load of 200 Joules.

#### **SOLE: Parabolic**

- Shank reinforcement for additional arch support.
- The Parabolic sole is made from Double Density PU/ PU with a concave curve to cushion impact.
- The midsole is made from a flexible low density Polyurethane with a shore hardness of 45 - 55.
- The outer sole is made from a hardwearing Polyurethane with a shore hardness of 55 - 70.
- Anti-penetration (APT) midsole for protection against sharp objects penetrating the shoe.
- The shoe can withstand temperatures up to 95°C.
- The shoe has SRA rated slip-resistance.
- The shoe is anti-static.